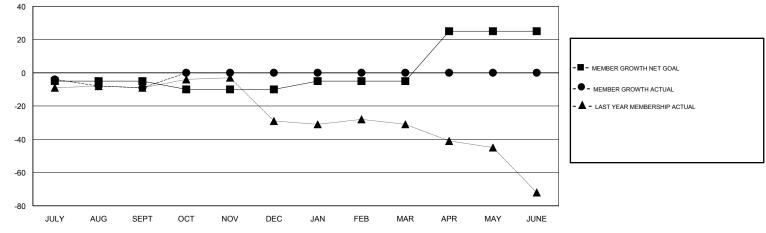

## GMT CA

| Clubs         |               |           |               | Members               |                           |                         |                                                    |
|---------------|---------------|-----------|---------------|-----------------------|---------------------------|-------------------------|----------------------------------------------------|
|               | RESULTS FOR   | 2018-2019 |               | RESULTS FOR 2018-2019 |                           |                         |                                                    |
| QUARTER       | NEW CLUB GOAL | NEW CLUBS | DROPPED CLUBS | QUARTER               | MEMBER GROWTH NET<br>GOAL | MEMBER GROWTH<br>ACTUAL | DROPPED<br>MEMBERS ACTUAL<br>(including transfers) |
| JULY/AUG/SEPT | 0             | 0         | 2             | JULY/AUG/SEPT         | -5                        | 15                      | 23                                                 |
| OCT/NOV/DEC   | 0             | 0         | 0             | OCT/NOV/DEC           | -5                        | 0                       | 0                                                  |
| JAN/FEB/MAR   | 0             | 0         | 0             | JAN/FEB/MAR           | 5                         | 0                       | 0                                                  |
| APR/MAY/JUNE  | 1             | 0         | 0             | APR/MAY/JUNE          | 30                        | 0                       | 0                                                  |