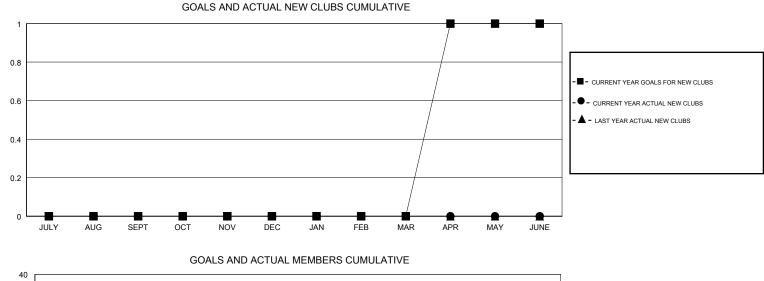

## GMT CA

| Clubs         |               |           |               | Members               |                           |                         |                                                    |
|---------------|---------------|-----------|---------------|-----------------------|---------------------------|-------------------------|----------------------------------------------------|
|               | RESULTS FOR   | 2018-2019 |               | RESULTS FOR 2018-2019 |                           |                         |                                                    |
| QUARTER       | NEW CLUB GOAL | NEW CLUBS | DROPPED CLUBS | QUARTER               | MEMBER GROWTH NET<br>GOAL | MEMBER GROWTH<br>ACTUAL | DROPPED<br>MEMBERS ACTUAL<br>(including transfers) |
| JULY/AUG/SEPT | 0             | 0         | 2             | JULY/AUG/SEPT         | -5                        | 15                      | 23                                                 |
| OCT/NOV/DEC   | 0             | 0         | 0             | OCT/NOV/DEC           | -5                        | 0                       | 0                                                  |
| JAN/FEB/MAR   | 0             | 0         | 0             | JAN/FEB/MAR           | 5                         | 0                       | 0                                                  |
| APR/MAY/JUNE  | 1             | 0         | 0             | APR/MAY/JUNE          | 30                        | 0                       | 0                                                  |